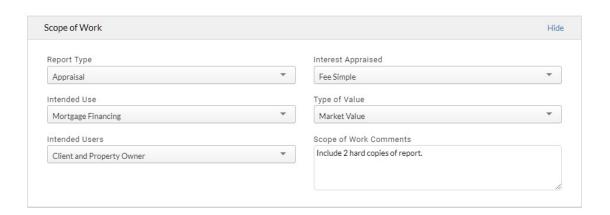

#### **Job Manager**

We've added a new Scope of Work section in the Job Manager to easily track and report scope details.